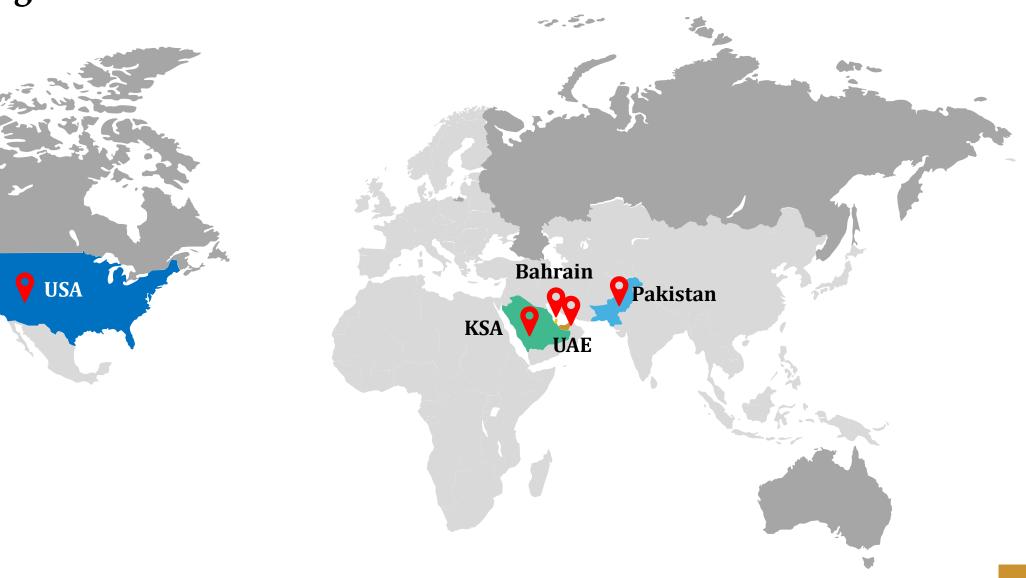

### About Us

BADRI Solutions is a technology company of BADRI group, based in Dubai, UAE. It is engaged in technology consultancy and related services. We are proud to partner with our prestigious clients in Gulf Cooperation Council (GCC) countries Bahrain, Kuwait, Oman, Qatar, Saudi Arabia, and the United Arab Emirates (UAE) and Pakistan.

### Service Regions